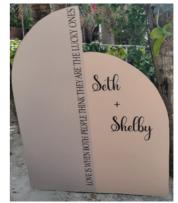

### WOOD 3-PANEL SIGN WITH SHELVES

DIMENSIONS: MIDDLE PANEL:88" x 36" SIDE PANELS: 78" x 36"

QUANTITY:1

\*PERSONALIZED INFORMATION MUST BE PROVIDED BY CLIENT IN ADVANCE