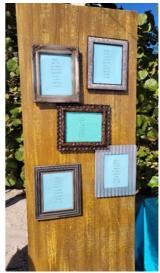

#### PICTURE FRAMES DIMENSIONS: VARY QUANTITY: VARY

\*PICTURES MUST BE PROVIDED IN ADVANCE

4-PANEL WALL SIGN

DIMENSIONS: 80" x 30" PER PANEL QUANTITY: 4

WOOD EASEL DIMENSIONS: 56" x 20" QUANTITY: 1