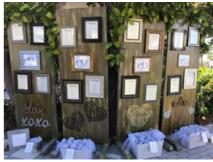

#### PICTURE FRAMES DIMENSIONS: VARY QUANTITY: VARY

\*PICTURES MUST BE PROVIDED IN ADVANCE

4-PANEL WALL SIGN

DIMENSIONS: 80" x 30" PER PANEL QUANTITY: 4

WOOD EASEL DIMENSIONS: 56" x 20" QUANTITY: 1