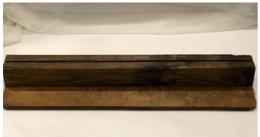

#### WOOD STAND FOR SIGN DIMENSIONS: 36" x 12" SLOT: 0.5"

QUANTITY:1

\*STAND ONLY, CLIENT MUST PROVIDE SIGN