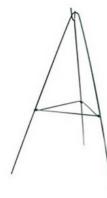

#### METAL EASELS DIMENSIONS: 60" x 20", 48" x 16" QUANTITY: 8, 2 (RESPECTIVELY)