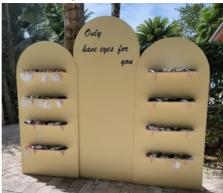

### WOOD SIGN WITH SHELVES

DIMENSIONS: 78" x 36" QUANTITY: 2

\*FLOWERS NOT INCLUDED