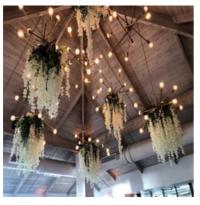

## CEILING DISPLAYS, DISPLAYS, & SIGNAGE & HYDRANGEA HANGING

WISTERIA & HYDRANGEA

**CEILING INSTALLATION** 

DIMENSIONS: 24" x 24" QUANTITY: 9 LANTERNS SIONS: 24" × 24", 24" × 20", 18" × 17", 14" × 1

GREENERY WALL DIMENSIONS: 84" x 48", 59" x 38" QUANTITY: 3, 1 (RESPECTIVELY)