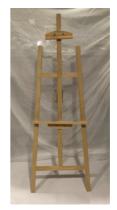

#### PICTURE FRAMES DIMENSIONS: VARY QUANTITY: VARY

\*PICTURES MUST BE PROVIDED IN ADVANCE

4-PANEL WALL SIGN

DIMENSIONS: 80" x 30" PER PANEL QUANTITY: 4

WOOD EASEL DIMENSIONS: 56" x 20" QUANTITY: 1