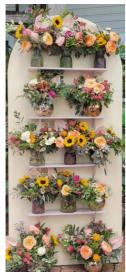

### WOOD 3-PANEL SIGN WITH SHELVES

DIMENSIONS: MIDDLE PANEL:88" x 36" SIDE PANELS: 78" x 36"

QUANTITY:1

\*PERSONALIZED INFORMATION MUST BE PROVIDED BY CLIENT IN ADVANCE

### WOOD SIGN WITH SHELVES

DIMENSIONS: 78" x 36" QUANTITY: 2

\*FLOWERS NOT INCLUDED