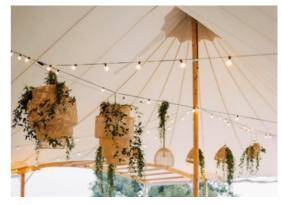

## CEILING DISPLAYS, DISPLAYS, & SIGNAGE & HYDRANGEA HANGING

WISTERIA & HYDRANGEA

**CEILING INSTALLATION** 

DIMENSIONS: 24" x 24" QUANTITY: 9 LANTERNS SIONS: 24" × 24", 24" × 20", 18" × 17", 14" × 1

GREENERY WALL DIMENSIONS: 84" x 48", 59" x 38" QUANTITY: 3, 1 (RESPECTIVELY)