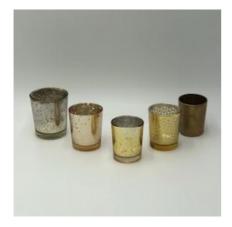

## MERCURY GLASS VOTIVES

COLORS: GOLD & COPPER QUANTITY (FROM LEFT TO RIGHT) 80, 200, 200, 24, 22

ROSE GOLD VOTIVES COLORS: MERCURY & SOLID QUANTITY (FROM LEFT TO RIGHT) 100, 20