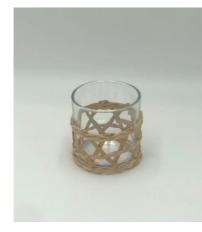

# **VOTIVE LIGHTING**

## MERCURY GLASS VOTIVES

COLORS: GOLD & COPPER QUANTITY (FROM LEFT TO RIGHT) 80, 200, 200, 24, 22



ROSE GOLD VOTIVES COLORS: MERCURY & SOLID QUANTITY (FROM LEFT TO RIGHT) 100, 20



## SPECKLED WHITE GLASS VOTIVES QUANTITY: 172



PURPLE VOTIVES COLORS: MERCURY PURPLE & SOLID PURPLE QUANTITY (FROM LEFT TO RIGHT)



BLUE VOTIVES COLORS: BLUE , TEAL, TURQUOISE MERCURY QUANTITY (FROM LEFT TO RIGHT) 11, 120, 86



SILVER MERCURY VOTIVES QUANTITY: 110



## **VOTIVE LIGHTING**

#### CLEAR GLASS VOTIVE QUANTITY: 310



## CRACKED GLASS MINIATURE HURRICAN VOTIVE QUANTITY: 60



#### RATTAN MINIATURE HURRICANE VOTIVE QUANTITY: 56



#### FLAT SQUARE GLASS VOTIVE QUANTITY: 30



### CLEAR GLASS MINIATURE HURRICANE VOTIVE QUANTITY: 30



SAGE GREEN VOTIVE QUANTITY: 48