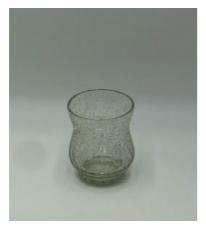

# **VOTIVE LIGHTING**

## MERCURY GLASS VOTIVES

COLORS: GOLD & COPPER QUANTITY (FROM LEFT TO RIGHT) 80, 200, 200, 24, 22



ROSE GOLD VOTIVES COLORS: MERCURY & SOLID QUANTITY (FROM LEFT TO RIGHT) 100, 20



## SPECKLED WHITE GLASS VOTIVES QUANTITY: 172



PURPLE VOTIVES COLORS: MERCURY PURPLE & SOLID PURPLE QUANTITY (FROM LEFT TO RIGHT)



BLUE VOTIVES COLORS: BLUE , TEAL, TURQUOISE MERCURY QUANTITY (FROM LEFT TO RIGHT) 11, 120, 86



SILVER MERCURY VOTIVES QUANTITY: 110



## **VOTIVE LIGHTING**

#### CLEAR GLASS VOTIVE QUANTITY: 310



## CRACKED GLASS MINIATURE HURRICAN VOTIVE QUANTITY: 60



#### RATTAN MINIATURE HURRICANE VOTIVE QUANTITY: 56



#### FLAT SQUARE GLASS VOTIVE QUANTITY: 30



### CLEAR GLASS MINIATURE HURRICANE VOTIVE QUANTITY: 30



SAGE GREEN VOTIVE QUANTITY: 48