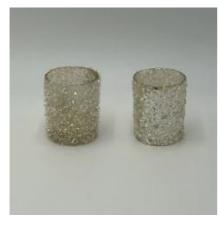

## SPECKLED WHITE GLASS VOTIVES QUANTITY: 172

PURPLE VOTIVES COLORS: MERCURY PURPLE & SOLID PURPLE QUANTITY (FROM LEFT TO RIGHT)

BLUE VOTIVES COLORS: BLUE , TEAL, TURQUOISE MERCURY QUANTITY (FROM LEFT TO RIGHT) 11, 120, 86