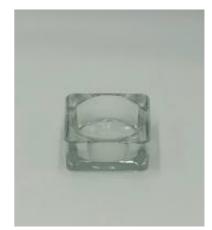

# **VOTIVE LIGHTING**

## MERCURY GLASS VOTIVES

COLORS: GOLD & COPPER QUANTITY (FROM LEFT TO RIGHT) 80, 200, 200, 24, 22



ROSE GOLD VOTIVES COLORS: MERCURY & SOLID QUANTITY (FROM LEFT TO RIGHT) 100, 20



## SPECKLED WHITE GLASS VOTIVES QUANTITY: 172



PURPLE VOTIVES COLORS: MERCURY PURPLE & SOLID PURPLE QUANTITY (FROM LEFT TO RIGHT)



BLUE VOTIVES COLORS: BLUE , TEAL, TURQUOISE MERCURY QUANTITY (FROM LEFT TO RIGHT) 11, 120, 86



SILVER MERCURY VOTIVES QUANTITY: 110



## **VOTIVE LIGHTING**

#### CLEAR GLASS VOTIVE QUANTITY: 310



## CRACKED GLASS MINIATURE HURRICAN VOTIVE QUANTITY: 60



#### RATTAN MINIATURE HURRICANE VOTIVE QUANTITY: 56



#### FLAT SQUARE GLASS VOTIVE QUANTITY: 30



### CLEAR GLASS MINIATURE HURRICANE VOTIVE QUANTITY: 30



SAGE GREEN VOTIVE QUANTITY: 48