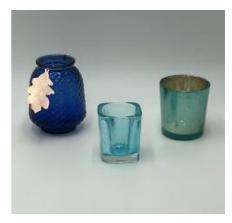

## SPECKLED WHITE GLASS VOTIVES QUANTITY: 172

PURPLE VOTIVES COLORS: MERCURY PURPLE & SOLID PURPLE QUANTITY (FROM LEFT TO RIGHT)

BLUE VOTIVES COLORS: BLUE , TEAL, TURQUOISE MERCURY QUANTITY (FROM LEFT TO RIGHT) 11, 120, 86