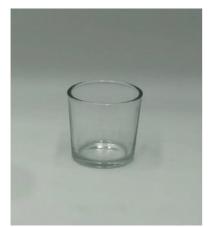

# **VOTIVE LIGHTING**

## MERCURY GLASS VOTIVES

COLORS: GOLD & COPPER QUANTITY (FROM LEFT TO RIGHT) 80, 200, 200, 24, 22



ROSE GOLD VOTIVES COLORS: MERCURY & SOLID QUANTITY (FROM LEFT TO RIGHT) 100, 20



## SPECKLED WHITE GLASS VOTIVES QUANTITY: 172



PURPLE VOTIVES COLORS: MERCURY PURPLE & SOLID PURPLE QUANTITY (FROM LEFT TO RIGHT)



BLUE VOTIVES COLORS: BLUE , TEAL, TURQUOISE MERCURY QUANTITY (FROM LEFT TO RIGHT) 11, 120, 86



SILVER MERCURY VOTIVES QUANTITY: 110



## **VOTIVE LIGHTING**

#### CLEAR GLASS VOTIVE QUANTITY: 310



## CRACKED GLASS MINIATURE HURRICAN VOTIVE QUANTITY: 60



#### RATTAN MINIATURE HURRICANE VOTIVE QUANTITY: 56



#### FLAT SQUARE GLASS VOTIVE QUANTITY: 30



### CLEAR GLASS MINIATURE HURRICANE VOTIVE QUANTITY: 30



SAGE GREEN VOTIVE QUANTITY: 48