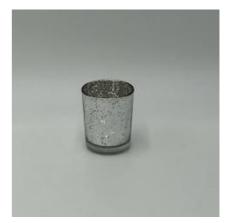

# **VOTIVE LIGHTING**

## MERCURY GLASS VOTIVES

COLORS: GOLD & COPPER QUANTITY (FROM LEFT TO RIGHT) 80, 200, 200, 24, 22



ROSE GOLD VOTIVES COLORS: MERCURY & SOLID QUANTITY (FROM LEFT TO RIGHT) 100, 20



## SPECKLED WHITE GLASS VOTIVES QUANTITY: 172



PURPLE VOTIVES COLORS: MERCURY PURPLE & SOLID PURPLE QUANTITY (FROM LEFT TO RIGHT)



BLUE VOTIVES COLORS: BLUE , TEAL, TURQUOISE MERCURY QUANTITY (FROM LEFT TO RIGHT) 11, 120, 86



SILVER MERCURY VOTIVES QUANTITY: 110



## **VOTIVE LIGHTING**

#### CLEAR GLASS VOTIVE QUANTITY: 310



## CRACKED GLASS MINIATURE HURRICAN VOTIVE QUANTITY: 60



#### RATTAN MINIATURE HURRICANE VOTIVE QUANTITY: 56



#### FLAT SQUARE GLASS VOTIVE QUANTITY: 30



### CLEAR GLASS MINIATURE HURRICANE VOTIVE QUANTITY: 30



SAGE GREEN VOTIVE QUANTITY: 48