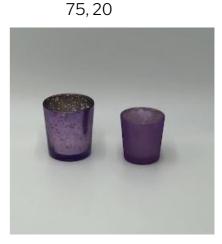

## SPECKLED WHITE GLASS VOTIVES QUANTITY: 172

PURPLE VOTIVES COLORS: MERCURY PURPLE & SOLID PURPLE QUANTITY (FROM LEFT TO RIGHT)

BLUE VOTIVES COLORS: BLUE , TEAL, TURQUOISE MERCURY QUANTITY (FROM LEFT TO RIGHT) 11, 120, 86