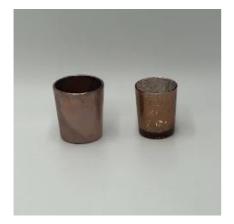

## MERCURY GLASS VOTIVES

COLORS: GOLD & COPPER QUANTITY (FROM LEFT TO RIGHT) 80, 200, 200, 24, 22

ROSE GOLD VOTIVES COLORS: MERCURY & SOLID QUANTITY (FROM LEFT TO RIGHT) 100, 20