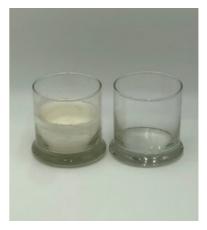

#### CLEAR GLASS VOTIVE QUANTITY: 310

## CRACKED GLASS MINIATURE HURRICAN VOTIVE QUANTITY: 60