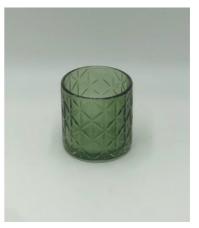

### CLEAR GLASS MINIATURE HURRICANE VOTIVE QUANTITY: 30

SAGE GREEN VOTIVE QUANTITY: 48